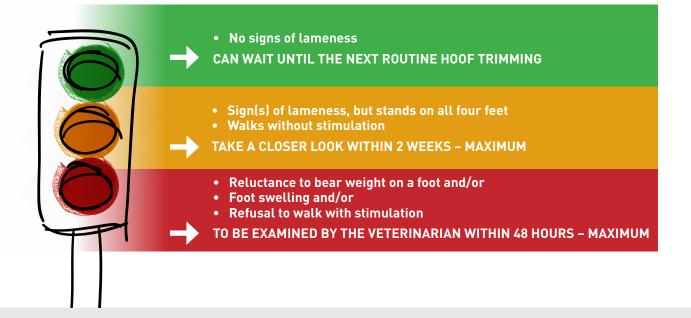

## LAMENESS INTERVENTION GUIDE FREE STALL

## SIGNS OF LAMELESS IN FREE STALL HOUSING

| BEHAVIOURAL INDICATOR | NO LAMENESS                                                        | LAMENESS                                                                                                                                             |  |  |
|-----------------------|--------------------------------------------------------------------|------------------------------------------------------------------------------------------------------------------------------------------------------|--|--|
| Head swinging         | Equal and gradual, up and down movement of the head while walking. | Jerky or exaggerated up and down<br>movements of the head while walking.<br>This behavior is evident when the<br>foot is in contact with the ground. |  |  |
| Asymmetrical gait     | Equal and regular movement when placing the feet (« 1, 2, 3, 4 »). | Limb placement is not equal on both<br>sides of the body; the cow places her<br>feet on the ground using an<br>uneven rhythm. (« 1,23, 4 »)          |  |  |
| Limping               | The weight is equally distributed among the 4 feet.                | The animal walks with an uneven, irregular gait;<br>jerky, or stiff like she is protecting a leg.                                                    |  |  |